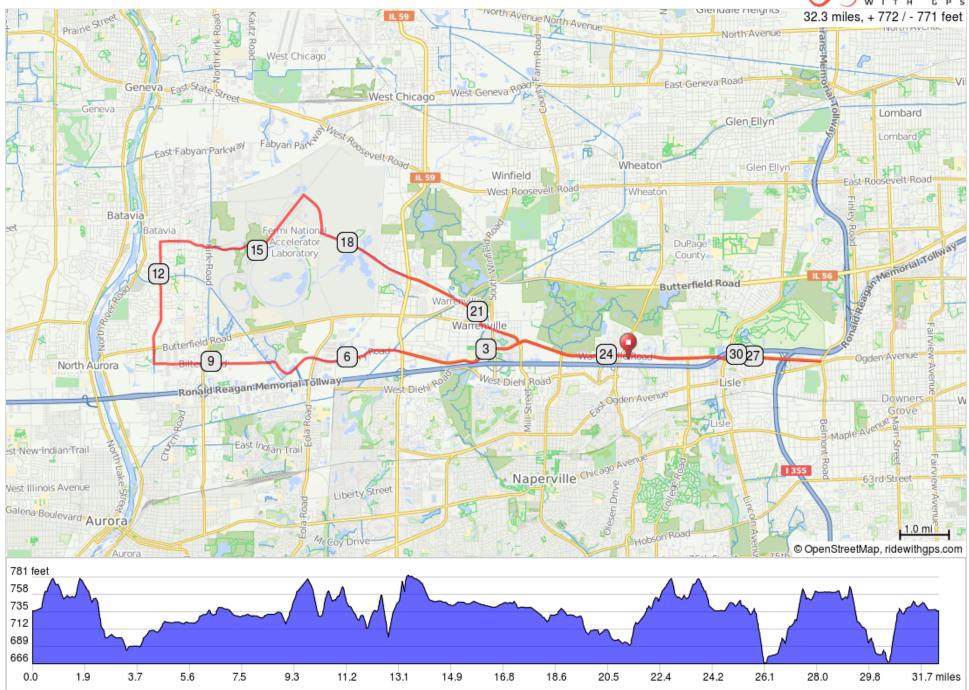

## ET Central Park Final

| 0.0                        | 0.0 |               | Start of route                                                                         |  |
|----------------------------|-----|---------------|----------------------------------------------------------------------------------------|--|
| 0.0                        | 0.0 | ←             | L onto E Warrenville Rd                                                                |  |
| 2.3                        | 2.2 | ſ             | Go Straight to continue on to Ferry Road.                                              |  |
| 6.7                        | 4.4 | ↑             | Continue onto Bilter Rd                                                                |  |
| 10.2                       | 3.5 | $\rightarrow$ | R onto Mitchell Rd                                                                     |  |
| 10.5                       | 0.4 | ↑             | Continue onto Hart Rd                                                                  |  |
| 12.7                       | 2.2 | $\rightarrow$ | R onto Pine St                                                                         |  |
| 14.8                       | 2.1 | $\rightarrow$ | R onto Rd a-1                                                                          |  |
| 15.0                       | 0.2 | ~             | Rd a-1 turns L and becomes Rd a-2                                                      |  |
| 15.4                       | 0.4 | ↑             | Continue onto Rd A                                                                     |  |
| 16.5                       | 1.1 | $\rightarrow$ | R onto N Eola Rd                                                                       |  |
| 17.4                       | 0.9 | ←             | L onto Batavia Rd                                                                      |  |
| 21.3                       | 3.9 | ←             | L onto Warrenville Rd                                                                  |  |
| 22.2                       | 0.9 | ~             | L onto W Warrenville Rd                                                                |  |
| 24.4                       | 2.3 | →             | R to finish ride at 25<br>miles, or continue on for<br>out and back - adds 8<br>miles. |  |
| 24.4 miles. +590/-590 feet |     |               |                                                                                        |  |

| 28.3 | 3.9 |   | Turnaround At Finley<br>Road  |
|------|-----|---|-------------------------------|
| 32.3 | 3.9 | ~ | L at Central Park<br>Entrance |
| 32.3 | 0.1 |   | End of route                  |